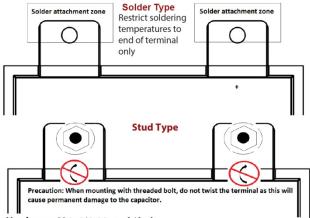

#### Mechanical design characteristics.

- About 5 x 5.5 x 0.04 inches
- Durable & lightweight
- 100G shock tested,
  10G Pk for vibration
- Tin-plated copper terminals
- Multiple terminal configurations available

Hardware: M6≈1/4-20 stud / bolt Copper flat washer, M6 washer with 12 mm (0.472") OD