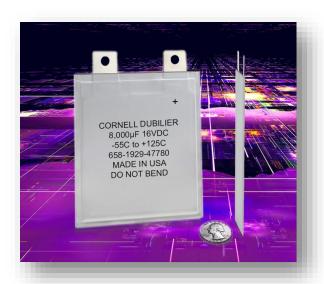

## Ultra-flat design with ripple-current ratings of a larger capacitor

- A 1mm thin PPC capacitor has the same rated ripple current as a much larger cylindrical capacitor!
- Both capacitors on the right can handle 54Arms of ripple current @ 45 °C, 20kHz, but the PPC is 6% of the volume