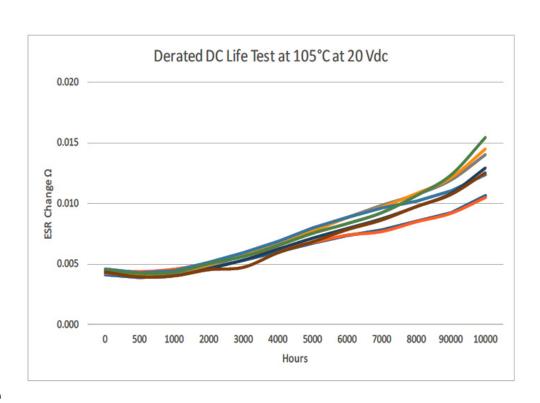

### PPC Series offers multiple voltage combinations and deratings.

- Capacitance from 8,000μF@16Vdc to 20,000μF@6.3Vdc
- 2,000 hr. life@125 °C, can be de-rated to 10,000 hr. life@105 °C
- Excellent capacitance retention over full operating temperature