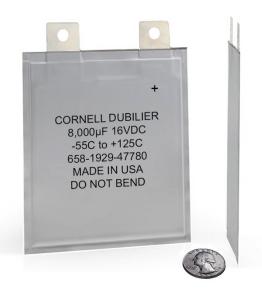

# PPC Series Capacitors...1mm-thin conductive polymer aluminum with high-ripple current, large capacitance values

- For applications requiring high-ripple current and the thinnest possible profile
- Opens up new product design options for thinner, high power designs
- Can replace larger cylindrical aluminum electrolytics or large arrays of SMT capacitors
- Choose capacitance values from 8,000μF to 20,000μF from 6.3 to 24 WVDC
- 2,000 hr. life @ 125 °C

#### Mechanical design characteristics.

- About 5 x 5.5 x 0.04 inches
- Durable & lightweight
- 100G shock tested,
  10G Pk for vibration
- Tin-plated copper terminals
- Multiple terminal configurations available