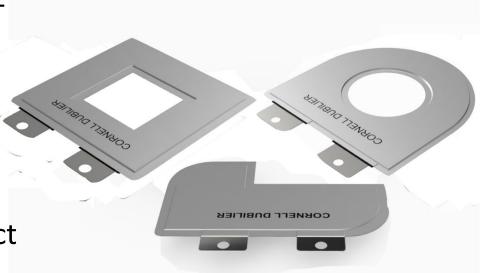

#### Keys to performance...

 Versatile packaging technology allows capacitors to be ultraflat, without space-wasting end-seal gaskets

 Custom values, shapes and sizes are available space for best space utilization