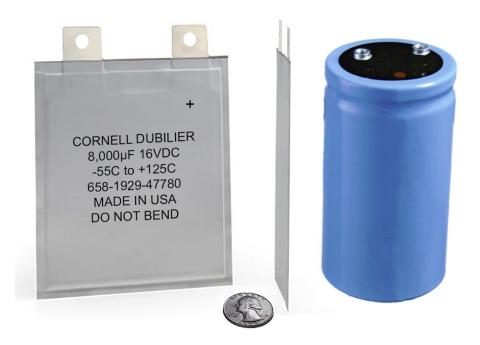

## Ultra-flat design with ripple-current ratings of a larger capacitor

- A 1mm thin PPC capacitor has the same rated ripple current as a much larger cylindrical capacitor!
- Both capacitors on the right can handle 54Arms of ripple current @ 45 °C, 20kHz, but the PPC is 6% of the volume