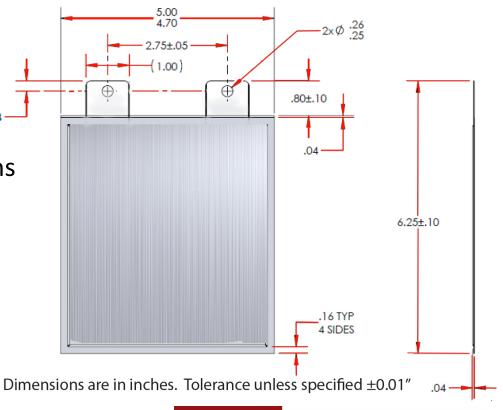

#### Mechanical design characteristics.

- About 5 x 5.5 x 0.04 inches
- Durable & lightweight
- 100G shock tested,
  10G Pk for vibration
- Tin-plated copper terminals
- Multiple terminal configurations available